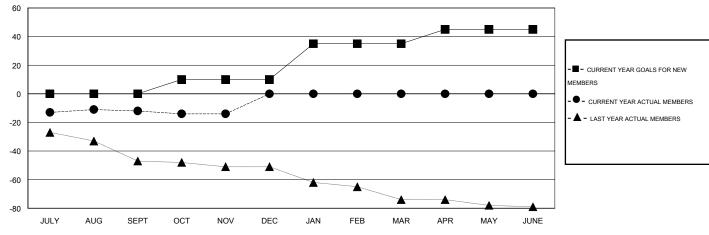

## GOALS AND ACTUAL MEMBERS CUMULATIVE

| DROPPED CLUBS: 0  DROPPED MEMBERS |              | 20 CLUBS OF 46 ADDED 1 OR MORE<br>NEW MEMBERS | GENDER DISTRIBU<br>MALE<br>FEMALE     | TION<br>937 (78.08%)<br>263 (21.92%) |           |
|-----------------------------------|--------------|-----------------------------------------------|---------------------------------------|--------------------------------------|-----------|
| DECEASED  CLUB CANCELLED  OTHER   | 5<br>0<br>55 | CLICK HERE FOR HEALTH ASSESSMENT DATA         | FAMILY UNIT MEMBERS HEAD OF HOUSEHOLD |                                      | 173<br>86 |
| TOTAL                             | 60           |                                               | NON-HEAD OF HOUSEHOL                  | 87                                   |           |